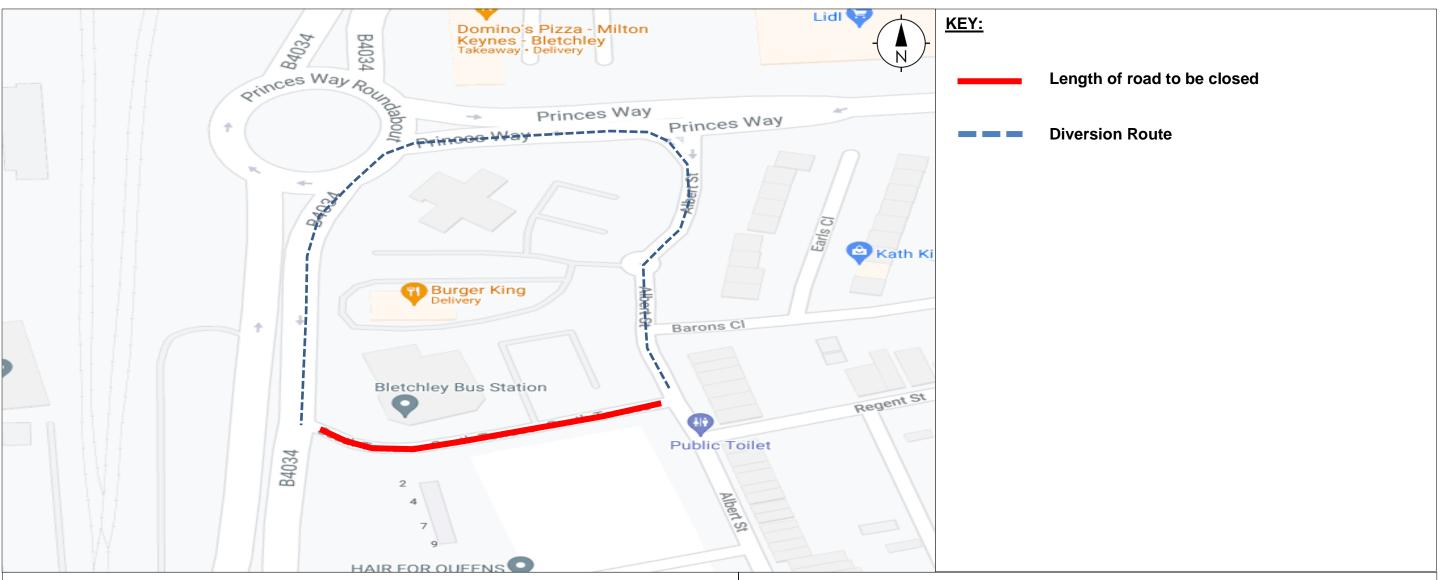

Map referred to in the Council of the Borough of Milton Keynes (South Terrace, Bletchley) (Temporary Closure) Order 2021

This map is not to scale

The common seal of the Council of the Borough of Milton Keynes was hereunto affixed in the presence of: